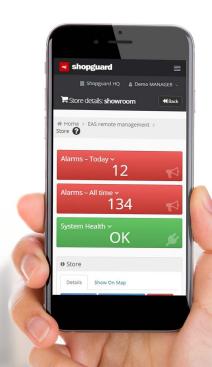

**Event logging, statistics** 

Monitoring and controlling

Invisible, uninterrupted surveillance

Realtime visualization on map

Multiple store/user management

## The ultimate service tool

- Gives real-time system overview
- Allows antenna configuration
- Shows locations and store photos
- Logs events
- Displays statistics
- Offers use on mobiles and tablets

The responsive design allows use on different devices: PC, laptop, tablet and smartphone.