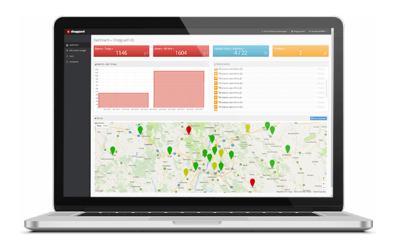

## The ultimate service tool

- Gives real-time system overview
- Allows antenna configuration
- Shows locations and store photos
- Logs events
- Displays statistics
- Offers use on mobiles and tablets

The responsive design allows use on different devices: PC, laptop, tablet and smartphone.