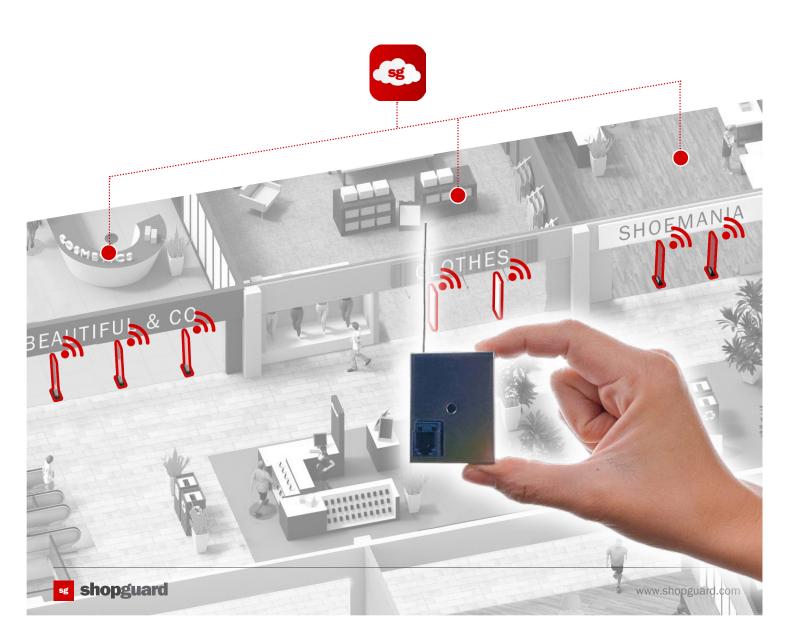

#### A wirelessly interconnected antenna system without the need for local service

The antennas are wirelessly communicating with a special router via a secured communicational channel. This gateway unit is continuously sending data back and forth to the server.

There is no need for physical interaction with the antenna, the surveillance is uninterrupted. It is completely invisible for consumers and convenient for customers and store staff.

The solution can be integrated easily into existing EAS systems.